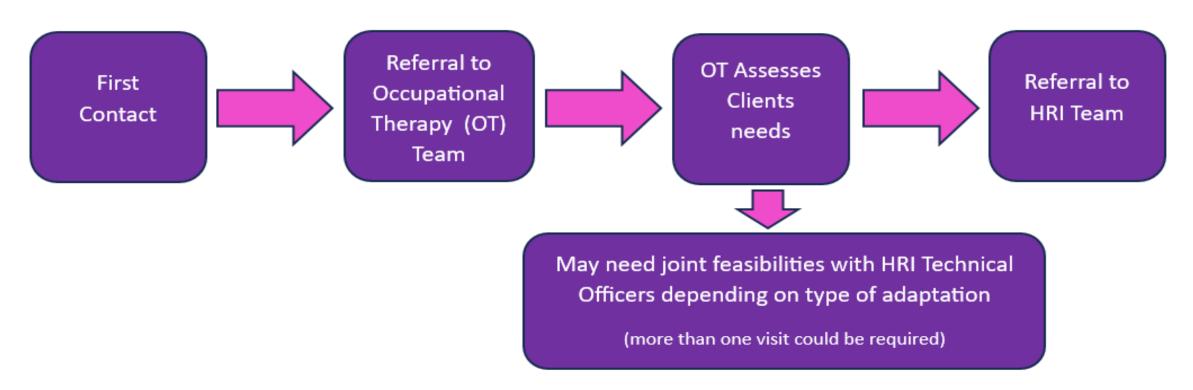

any equipment



**Grant Conditions** 

- Carried out within 12 months
- Repayment of any interim grant
- Works carried out
- Payment of Grant



Land Charges

- Maximum of £10,000
- Only if DFG exceeds £10,000
- 10 years
- £5,000 exemption times 30%
- Confirmed in writing



#### **Undertaking Works**

- Own Applications
- 2 estimates
- Pre-start meeting
- Work in progress visits
- Sign Off
- Successive Applications



Local Discretion and Flexibilities

- Homeowner Top up Loan
- Homeowner DFG Loan
- Tenant DFG Loan



Government Recommendations 2018

# See separate sheet



#### Recommendations

- Contributions
- Registered Providers
- Are SBC supporting residents sufficiently
- Change DFG Policy?



#### Next Meeting....

#### 1 – First Contact / Occupational Therapy (Krasen Saltikov)





# **Thank You**

# **Any Questions / Feedback**